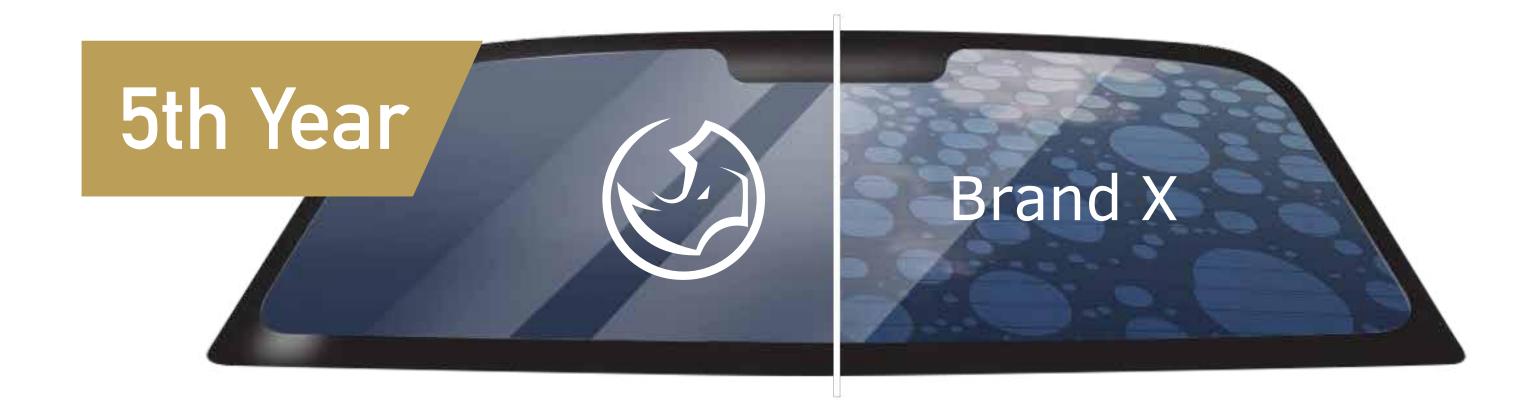

#### DID YOU KNOW? LATEST CAR TINT RULES

Visible Light Transmission (VLT) refers to the amount of light that can pass through your window.

The Differences between HIGH & LOW GRADE window tinting films?

#### HIGH GRADE FILM

Pay once and enjoy the superior clarity, long lasting and comfort for more than 7 years.

3rd Year Brand X