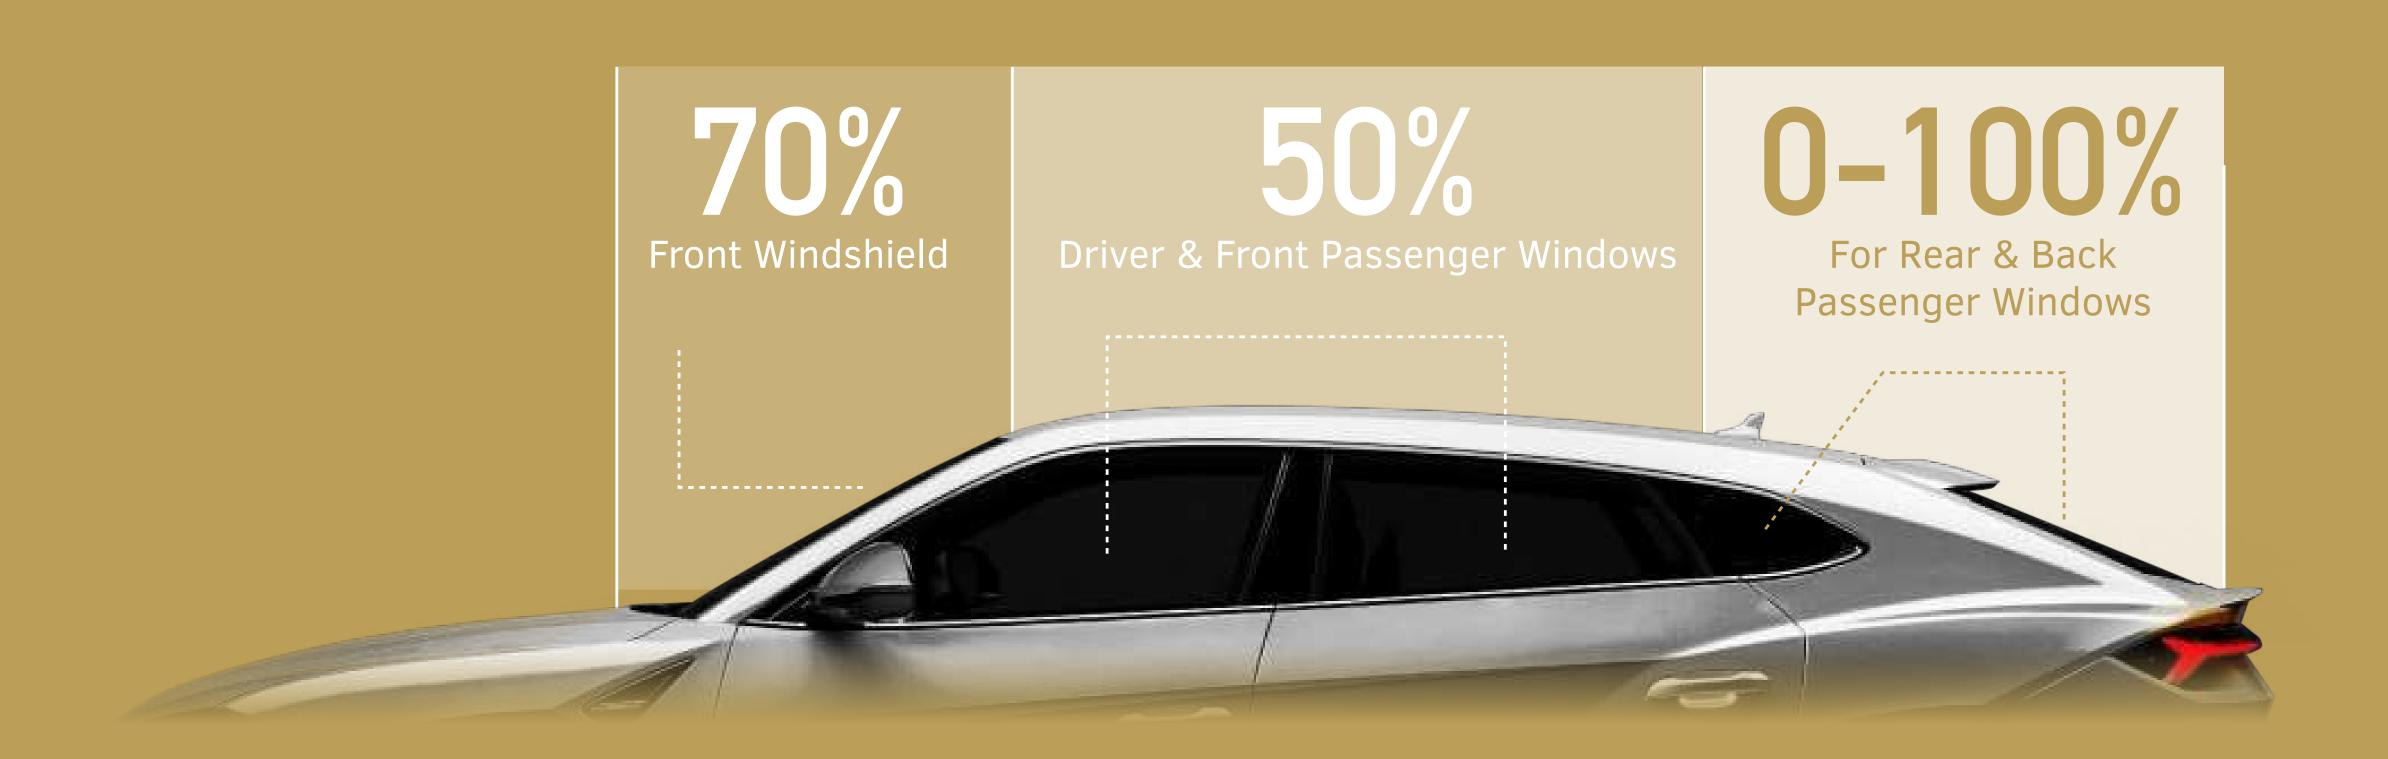

#### - PRODUCT SPECIFICATION -

70

| Visible Light Transmittance (VLT)       | 70%                              | 40%                           | 20%           |
|-----------------------------------------|----------------------------------|-------------------------------|---------------|
| Ultra Violet Rejection (UVR)            | 99%                              | <b>99</b> %                   | 99%           |
| Infrared Rejection (IRR)                | 97%                              | 97%                           | 97%           |
| Total Solar Energy Rejection (TSER)     | 58%                              | 63%                           | 72%           |
| Film Thickness                          | 2 mil                            | 2 mil                         | 2 mil         |
| Security Film                           | YES                              | YES                           | YES           |
| Product Warranty                        | 15 Years                         | 15 Years                      | 15 Years      |
| Colour Durability, Heat Rejection Lifes | pan 10 Years                     | 10 Years                      | 10 Years      |
| PRICE Standard D11S15CW082              | <b>RM 3600</b> Large D11S16CW003 | <b>RM 3800</b> MPV<br>D11S170 | CW023 RM 4000 |