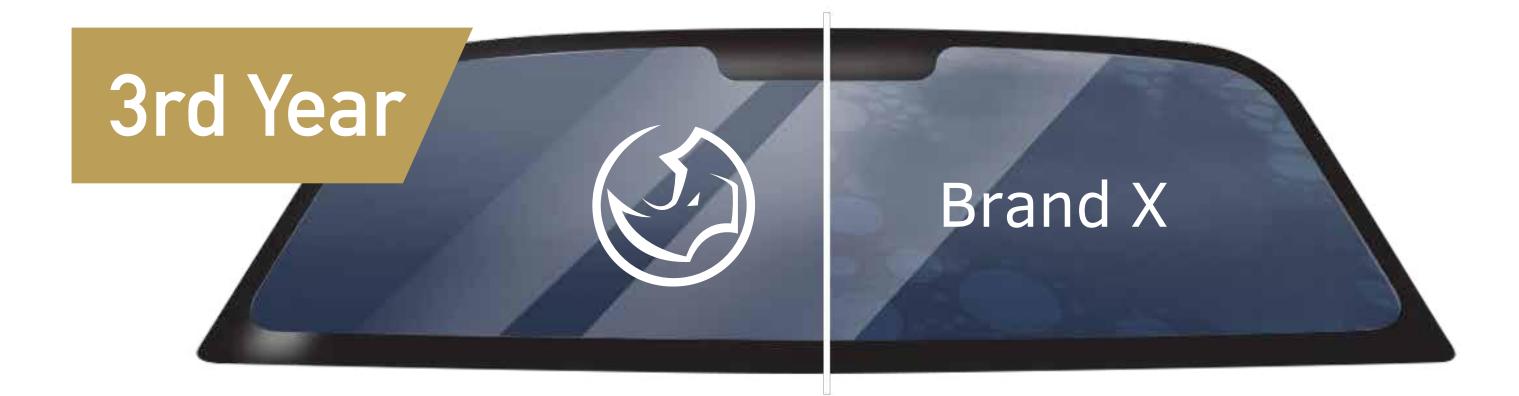

#### DID YOU KNOW? LATEST CAR TINT RULES

Visible Light Transmission (VLT) refers to the amount of light that can pass through your window.

The Differences between HIGH & LOW GRADE window tinting films?

#### HIGH GRADE FILM

Pay once and enjoy the superior clarity, long lasting and comfort for more than 7 years.

3rd Year Brand X