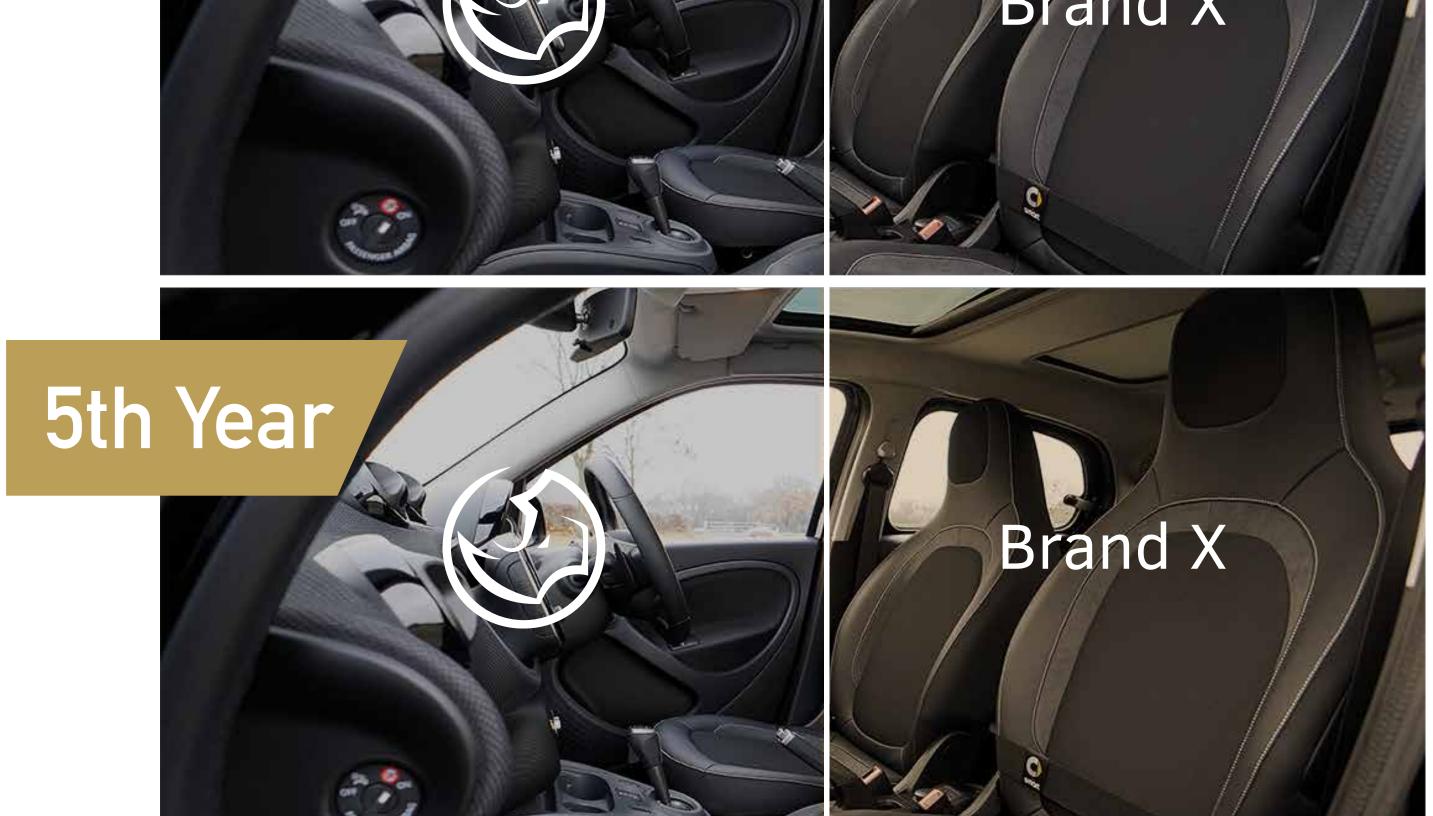

|                   |              |       |

### **CERTIFICATE OF RECOGNITION**

HWT 21st CENTURY

THE PRETIGIOUS BRAND AWARD

ASIA PACIFIC

SUPER HEALTH BRAND



#### DID YOU KNOW? LATEST CAR TINT RULES

Visible Light Transmission (VLT) refers to the amount of light that can pass through your window.



The Differences between HIGH & LOW GRADE window tinting films?



#### HIGH GRADE FILM

Pay once and enjoy the superior clarity, long lasting and comfort for more than 7 years.







3rd Year Brand X



#### **BUBBLING DURABILITY**











#### FAQ

- 10. What does the warranty cover?
  - 11. What's the RhinePro window Film technology?
  - 12. What's the warranty period of colour and heat durability?
  - 13. What's the process of warranty claim if there is any issue after installation?
  - 14. How long does it take for RhinePro window film to install?
  - 15. How long does the RhinePro window film last?
  - 16. How do RhinePro sun control films work?
  - 17. What's the technology RhinePro window film use?
  - 18. Why do commercial customers have RhinePro film **D** applied to their buildings?

#### CONTACT US

Talk To Us. Let Us Know How Can We Help.





What is VLT?

What is TSER?

What is Ultraviolet (UV) Rejection?

What is Infrared Rejection (IRR)?

Security/Safety Films Basics