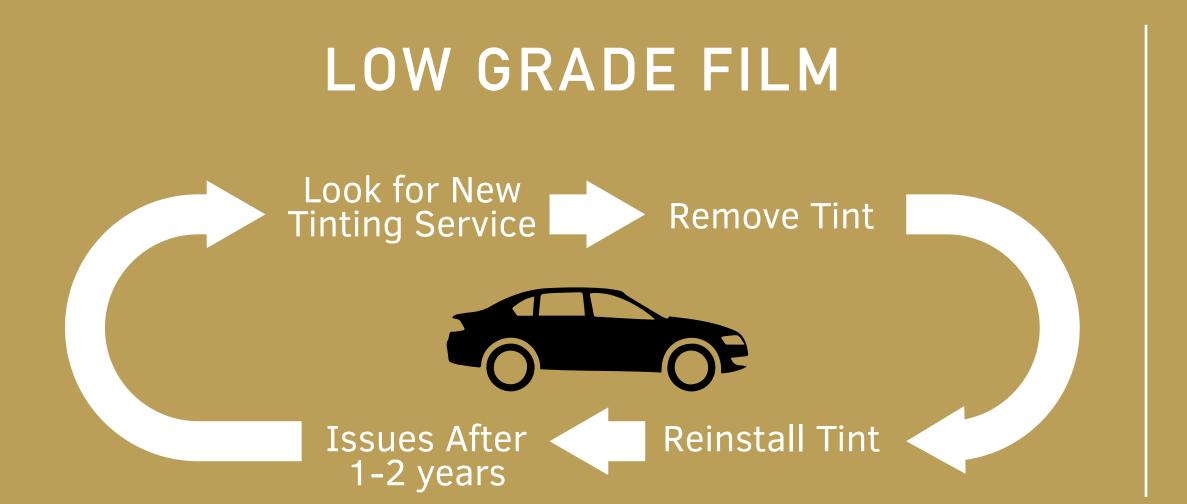

#### DID YOU KNOW? LATEST CAR TINT RULES

Visible Light Transmission (VLT) refers to the amount of light that can pass through your window.

The Differences between HIGH & LOW GRADE window tinting films?

#### HIGH GRADE FILM

Pay once and enjoy the superior clarity, long lasting and comfort for more than 7 years.

3rd Year Brand X